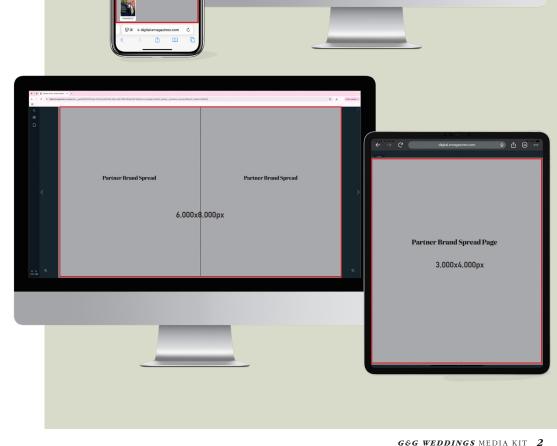

#### STATIC SPREAD

INVESTMENT: \$20,000

**Desktop** 6,000x8,000px **Tablet** 3,000x4,000px **Mobile** 3,000x5,000px

#### STATIC SPREAD

Upload at spread publication size (6,000x8,000px) Upload alternate mobile size (3,000x5,000px) Upload alternate tablet size (3,000x4,000px)